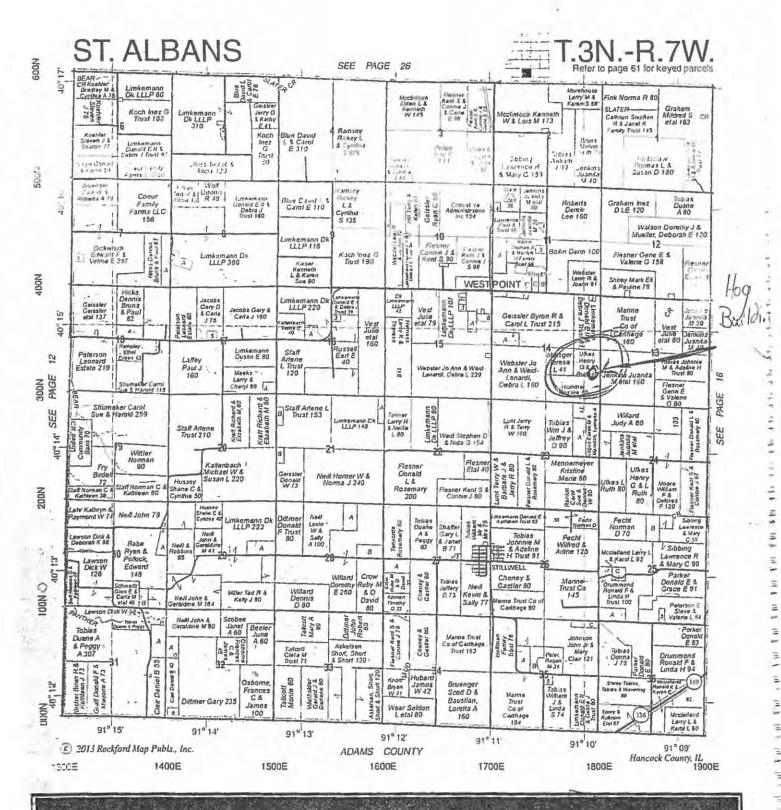

The water pollution control facilities in this request include the following:

Limkemann Swine, LLC 1795 East County Rd 400 West Point, IL 62380

Section 14, T3N, R7W of the 4th PM in Hancock County

The livestock waste handling facilities consisting of one (1) concrete manure pit (approximately 100 ft, x 200 ft, x 10 ft,), the concrete slatted portion of the floor over the manure pit that capture and contain waste generated in the barns above, eight (8) (approximately 6 ft, x 6 ft, x 10 ft, each) pumpout pits to allow manure removal from the manure pit, and a perimeter drainage tile (approximately 2 in, x 4 in, x 800 ft.) located around the footing of the manure pit to prevent flotation of the pit. The facility collects, transports and stores livestock waste prior to cropland application.

|                                           | FOR AGENCY USE                                                                                           |                                                      |                                              |
|-------------------------------------------|----------------------------------------------------------------------------------------------------------|------------------------------------------------------|----------------------------------------------|
|                                           |                                                                                                          |                                                      |                                              |
| Pa ( N)                                   | Ditle Recorred Continues                                                                                 | 1210                                                 | Date                                         |
| APPLICANT                                 | Person Authorized to Receive Certification  WHY ENGLY WIND LL  Street Address 1795 F Co & 400            | Person to Contact for Street Address                 | istin Limbermann                             |
|                                           | Municipality, State & Zip Code  West Point, IL 62380  Telephone Number                                   | Municipality, State & .  West Point Telephone Number | Zip Code<br>- IL 62380                       |
|                                           | Location of Facility Quarter Section  Township Range SI. Albance Description                             | AIT-440-9<br>Municipality<br>3N. West Point          | Township                                     |
|                                           | Property Identification Number  3 - 14 - 400 - 005                                                       | Parcel Number                                        | BOOK NUMBER                                  |
| Sec. B                                    | Nature of Operations Conducted at the Above Location  3430 Head Wan to E                                 |                                                      |                                              |
| MANUFACTURING                             | Water Pollution Control Construction Permit No.                                                          | Date Issued                                          |                                              |
| OPER                                      | NPDES PERMIT No.                                                                                         | Date Issued                                          | Expiration Date                              |
| 4                                         | Air Pollution Control Construction Permit No.                                                            | Date Issued                                          |                                              |
|                                           | Air Pollution Control Operating Permit No.                                                               | Date Issued                                          |                                              |
| MANUFACTURING 00<br>PROCESS 00            | Describe Unit Process  100 + 200 building 1 10  (on crete slats), manus  Materials Used in Process  4000 | J                                                    | - JOJE COL                                   |
|                                           | Poured concrete 4000 i<br>Steel rebar reinforced                                                         |                                                      | JAN 1 2 201                                  |
| Sec. D                                    | Describe Pollution Abatement Control Facility                                                            | 77777                                                | , SEC                                        |
| POLLUTION CONTROL<br>FACILITY DESCRIPTION | 10 ft concrete pit 100 to<br>Manure structure holds<br>Waste is stored By up 1<br>applicants farm land.  | 1.5 million of<br>o one year t                       | ead capacity.<br>Gallons.<br>Then applied to |