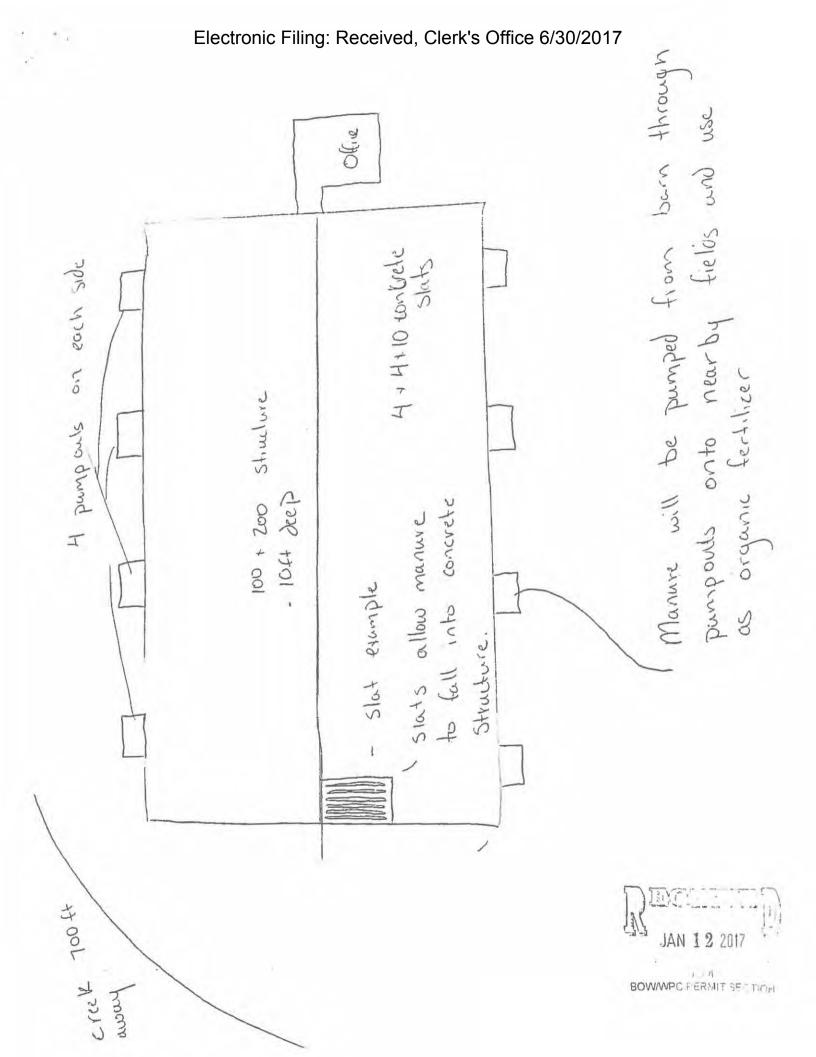

The water pollution control facilities in this request include the following:

Limkemann Swine, LLC 1795 East County Rd 400 West Point, IL 62380

Section 14, T3N, R7W of the 4th PM in Hancock County

The livestock waste handling facilities consisting of one (1) concrete manure pit (approximately 100 ft, x 200 ft, x 10 ft,), the concrete slatted portion of the floor over the manure pit that capture and contain waste generated in the barns above, eight (8) (approximately 6 ft, x 6 ft, x 10 ft, each) pumpout pits to allow manure removal from the manure pit, and a perimeter drainage tile (approximately 2 in, x 4 in, x 800 ft.) located around the footing of the manure pit to prevent flotation of the pit. The facility collects, transports and stores livestock waste prior to cropland application.

#### Physical Description of Pollution Control Devices:

The livestock waste handling facilities consist of one (1) concrete manure pits (approximately 100 ft. x 200 ft. x 10 ft.) and the concrete slatted portion of the floor over the manure pit that capture and contain waste generated in the barns above. The concrete manure pit has eight (8) (approximately 6 ft. x 6 ft. x 10 ft. each) pumpout pits to allow manure removal from the manure pit. A perimeter drainage tile (2 in. x 4 in. x 800 ft.) is located around the footing of the the manure pit to prevent flotation of the pit. The facility collects, transports and stores livestock waste prior to cropland application.

One (1) concrete manure pit (100 ft. x 200 ft. x 10 ft.): Section D of the application form, a schematic flow diagram attached to the application form.

Concrete slatted floor: Section C of the application form, and a schematic flow diagram attached to the application form.

Eight pumpout pits (6 ft.  $\times$  6 ft.  $\times$  10 ft.): Section C of the application form, a schematic flow diagram attached to the application form, and 03/16/2017 email from Mr. Limkemann.

Plastic perimeter drainage tile (2" x 4" x 800'): 03/16/2017 and 05/31/2016 email from Mr. Limkemann.